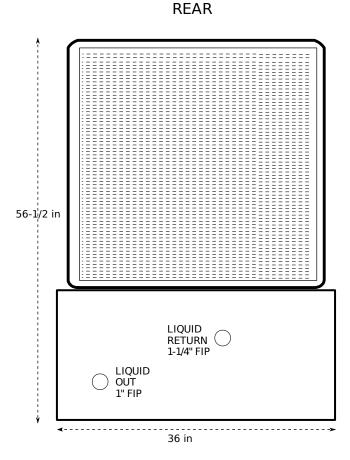

## SPECIFICATIONS:

- Low Temperature Chiller
- 36,000 BTU/HR at 90F degree ambient and 55F degree water out
- 19,000 BTU/HR at 90F degree ambient and 28F degree water out
- Electrical: 208/230V, 60hz single phase
- Minimum Circuit Ampacity: 24, Maximum Fuse Size 37 Amps
- (1) 23G insulated polyethylene tank
- (1) "No-Freeze" Immersion Coil Evaporator In-reservoir
- (1) Built-in 1/2 HP recirculating pump
- R410a Refrigerant
- (1) Copeland scroll compressor
- Approximate shipping weight 430 LBS
- Dimensions: 36" wide, 36" long, 56-1/2" tall
- Decibels: 74
- OPTION: Upgraded Tank Insulation
- OPTION: Low Level Alarm