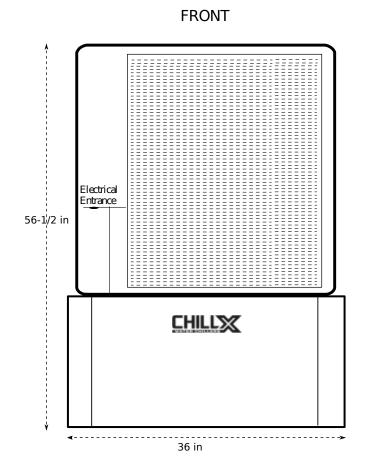

## SPECIFICATIONS:

- Low Temperature Chiller
- 36,000 BTU/HR at 90F degree ambient and 55F degree water out
- 19,000 BTU/HR at 90F degree ambient and 28F degree water out
- Electrical: 208/230V, 60hz single phase
- Minimum Circuit Ampacity: 24, Maximum Fuse Size 37 Amps
- (1) 23G insulated polyethylene tank
- (1) "No-Freeze" Immersion Coil Evaporator In-reservoir
- (1) Built-in 1/2 HP recirculating pump
- R410a Refrigerant
- (1) Copeland scroll compressor
- Approximate shipping weight 430 LBS
- Dimensions: 36" wide, 36" long, 56-1/2" tall
- Decibels: 74
- OPTION: Upgraded Tank Insulation
- OPTION: Low Level Alarm